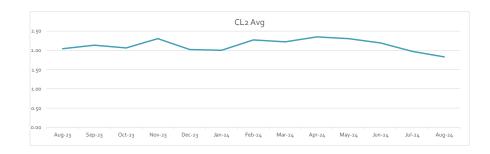

Mr. Jenkins reported a 104% accountability for the period October 23, 2024-November 22, 2024.

Mr. Jenkins reviewed the Executive Summary, the Major Maintenance Summary for November, and the delinquencies. He reported that 128 letters were mailed, 56 delinquent tags were hung, and eight accounts were disconnected for non-payment.