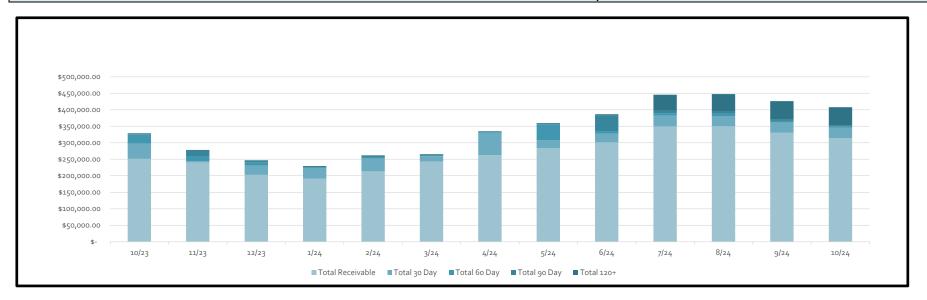

#### HISTORICAL COLLECTIONS DATA

| Year                                                                                                                                                                                                              | Collections<br>Month Of<br>11/2024      | Adjustments To<br>Collections<br>11/2024 | Total Tax<br>Collections<br>at 11/30/2024                                                                                                                                                                                                                                                                                                                                                                                                                                                                                                                                                                          | Total Taxes<br>Receivable<br>at 11/30/2024                                                                                                                                                                                                                                                                                                                     | Collection<br>Percentage                                                                                                                                                                                                                                                                                                                                                                                                                                                                                                                                                    |
|-------------------------------------------------------------------------------------------------------------------------------------------------------------------------------------------------------------------|-----------------------------------------|------------------------------------------|--------------------------------------------------------------------------------------------------------------------------------------------------------------------------------------------------------------------------------------------------------------------------------------------------------------------------------------------------------------------------------------------------------------------------------------------------------------------------------------------------------------------------------------------------------------------------------------------------------------------|----------------------------------------------------------------------------------------------------------------------------------------------------------------------------------------------------------------------------------------------------------------------------------------------------------------------------------------------------------------|-----------------------------------------------------------------------------------------------------------------------------------------------------------------------------------------------------------------------------------------------------------------------------------------------------------------------------------------------------------------------------------------------------------------------------------------------------------------------------------------------------------------------------------------------------------------------------|
| 2023<br>2023<br>2022<br>2022<br>2021<br>20019<br>20018<br>20015<br>20015<br>20014<br>20012<br>20010<br>20008<br>20005<br>20005<br>20009<br>20009<br>20009<br>1999<br>1999<br>1999<br>1998<br>1998<br>1998<br>1998 | 34,955.49<br>256.01<br>238.64<br>223.13 | 831.04-22.80-                            | 34,982.77 559,408.97 548,072.81 548,643.78 565,702.81 559,762.99 531,398.56 566,485.54 567,159.26 596,220.64 592,701.57 698,937.26 987,519.33 1,454,093.59 1,522,906.66 1,474,164.14 1,439,191.03 1,280,418.91 1,774,756.21 2,007,456.15 1,898,821.26 1,765,848.46 1,702,889.94 1,606,559.30 1,558,848.46 1,702,889.94 1,606,559.30 1,558,261.67 1,418,394.68 1,439,047.38 1,404,559.60 1,351,231.35 1,272,691.77 1,190,627.58 1,118,809.31 1,064,724.10 1,010,235.99 1,038,281.57 1,084,280.96 1,038,281.57 1,084,280.96 1,038,281.57 1,084,280.96 1,038,281.57 1,084,280.96 1,057,367.54 1,158,289.16 970,629.19 | 538,288.40<br>6,038.71<br>3,566.72<br>2,651.80<br>1,204.87<br>1,943.37<br>821.91<br>453.62<br>420.21<br>327.22<br>336.90<br>328.57<br>281.88<br>554.70<br>843.09<br>812.42<br>794.53<br>619.95<br>618.59<br>688.28<br>164.64<br>786.24<br>170.52<br>176.40<br>191.10<br>199.19<br>202.86<br>211.83<br>219.32<br>223.73<br>214.91<br>212.39<br>211.68<br>199.63 | 6.102<br>98.932<br>99.353<br>99.519<br>99.787<br>99.654<br>99.846<br>99.926<br>99.943<br>99.944<br>99.945<br>99.944<br>99.947<br>99.947<br>99.947<br>99.952<br>99.957<br>99.952<br>99.959<br>99.998<br>99.988<br>99.988<br>99.988<br>99.988<br>99.988<br>99.988<br>99.988<br>99.988<br>99.988<br>99.988<br>99.988<br>99.988<br>99.988<br>99.988<br>99.988<br>99.988<br>99.988<br>99.988<br>99.988<br>99.988<br>99.988<br>99.988<br>99.988<br>99.988<br>99.988<br>99.988<br>99.988<br>99.988<br>99.988<br>99.988<br>99.988<br>99.988<br>99.988<br>99.988<br>99.988<br>99.988 |
|                                                                                                                                                                                                                   | (Percentage o                           | of collections same                      | period last year                                                                                                                                                                                                                                                                                                                                                                                                                                                                                                                                                                                                   | 6.038                                                                                                                                                                                                                                                                                                                                                          | )                                                                                                                                                                                                                                                                                                                                                                                                                                                                                                                                                                           |