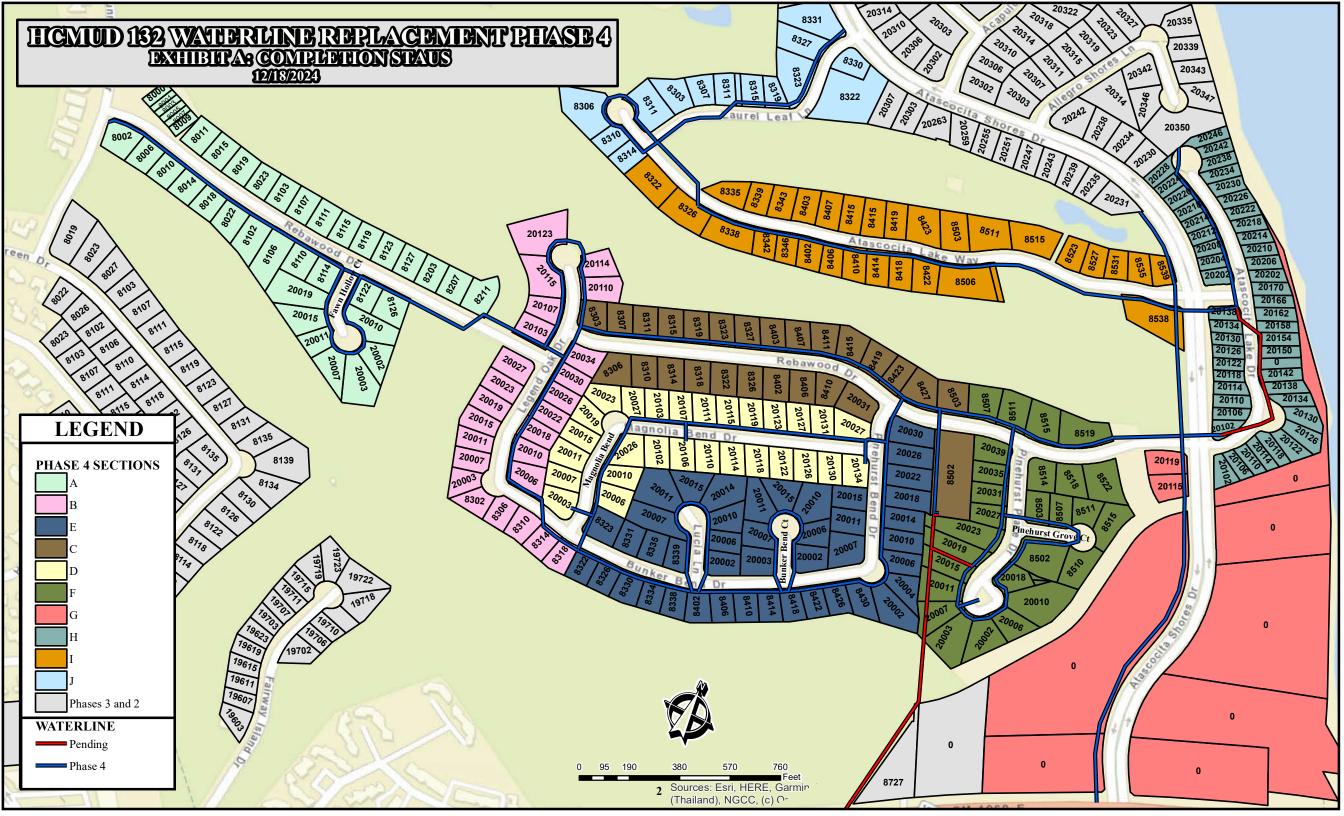

Monthly Report, a copy of which is attached hereto as *Exhibit G*.

Ms. Jasso reported on Water Line Replacement Project, Phase 4. She stated that Texkota has less than 2,000 feet of pipe left to install along with five wet connections and subsequent restoration. She reported that one of the planned and scheduled wet connections at Water Plant No. 1 failed inspection despite having a successful "test cut" a few days prior. She noted that as a result, Texkota scheduled a 16"x16" TS&V the following day that went smoothly. She stated that after the new year, Texkota will begin restoration following testing along Sections H and I. She noted that Section G will undergo Bac T testing this week. She stated that they have not run into any de-watering areas this month.

Mr. Bailey reported on the Waterline Replacement, Phase 4 project, stating that the contractor, Texkota Enterprises, LLC, continues work on the project. He presented and recommended for approval Pay Estimate No. 5 in the amount of \$477,883.80.