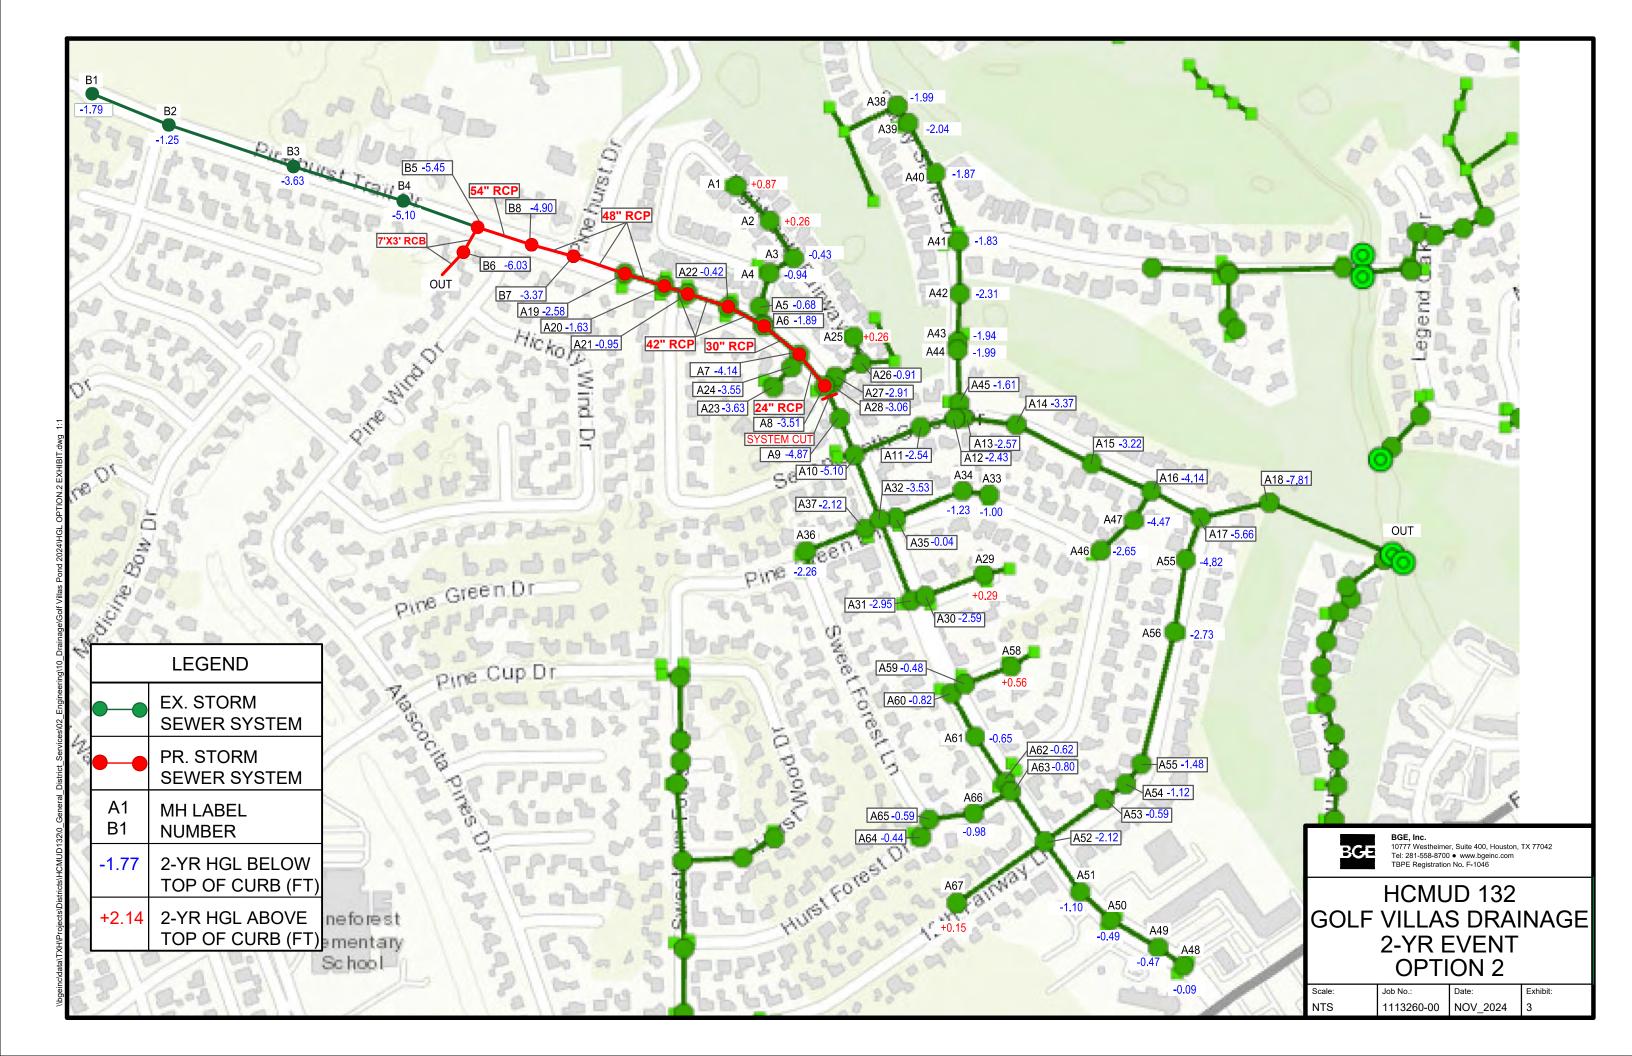

Mr. Bailey reported on the Golf Villas and Pinehurst Trail Drive Drainage. He reported that BGE has evaluated drainage improvement options around Golf Villas, including to the west and east on Pinehurst Trail Drive. He reviewed exhibits showing existing conditions and proposed improvement options in the area. He stated that Director Mielke's previously proposed suggestion of combing Option 1 with a modified version of Option 2 will not work due to the elevation of the lines. Mr. Bailey stated that he can put together some estimates and reach out to the Precinct. Director Whitaker suggested that two Board members attend a meeting with the Precinct within the next month. Ms. Jasso stated that she can speak with residents regarding any flooding issues.