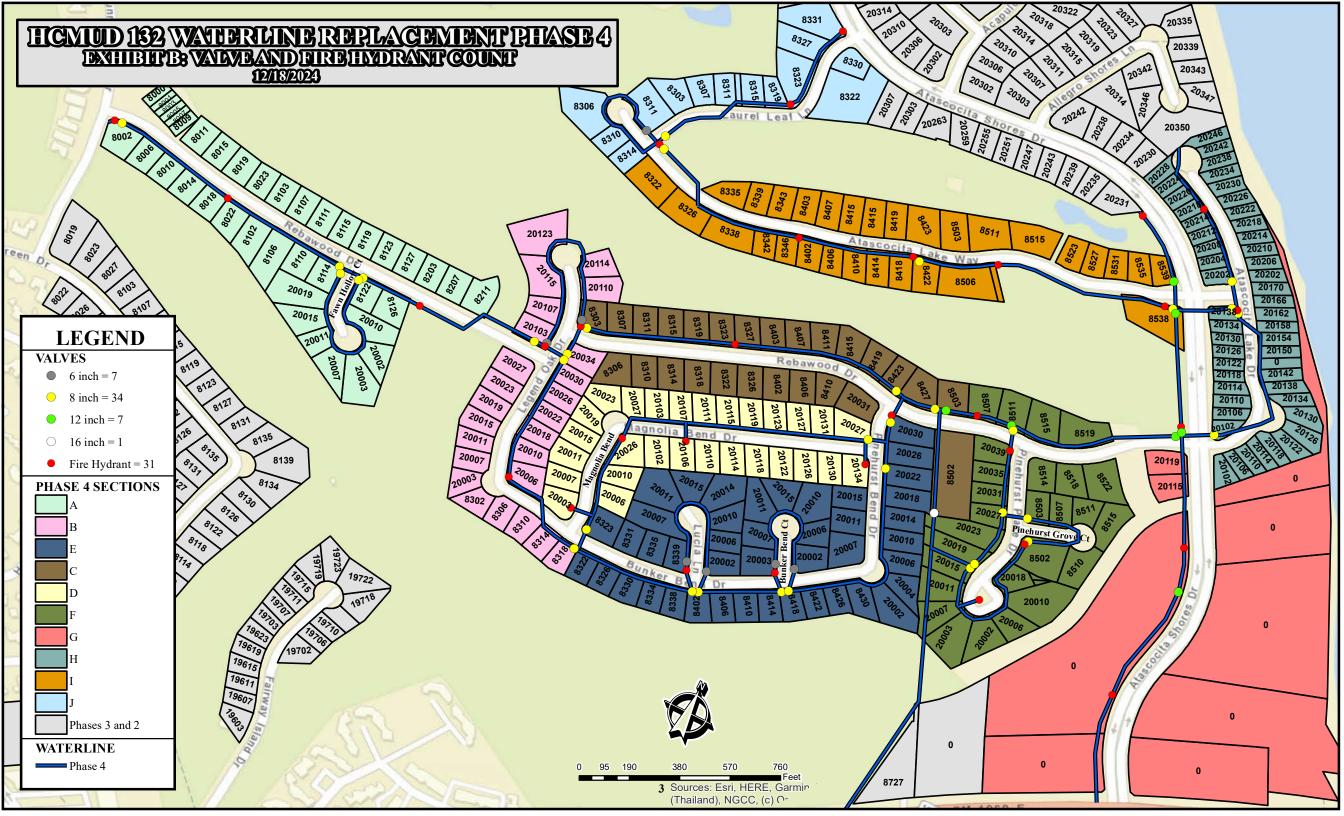

Monthly Report, a copy of which is attached hereto as *Exhibit G*.

Ms. Jasso reported on Water Line Replacement Project, Phase 4. She stated that Texkota has less than 2,000 feet of pipe left to install along with five wet connections and subsequent restoration. She reported that one of the planned and scheduled wet connections at Water Plant No. 1 failed inspection despite having a successful "test cut" a few days prior. She noted that as a result, Texkota scheduled a 16"x16" TS&V the following day that went smoothly. She stated that after the new year, Texkota will begin restoration following testing along Sections H and I. She noted that Section G will undergo Bac T testing this week. She stated that they have not run into any de-watering areas this month.

Mr. Bailey reported on the Waterline Replacement, Phase 4 project, stating that the contractor, Texkota Enterprises, LLC, continues work on the project. He presented and recommended for approval Pay Estimate No. 5 in the amount of \$477,883.80.