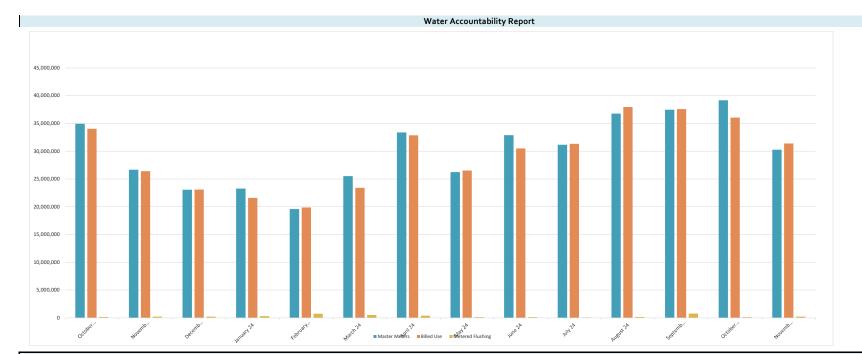

Mr. Jenkins reported a 104% accountability for the period October 23, 2024-November 22, 2024.

Mr. Jenkins reviewed the Executive Summary, the Major Maintenance Summary for November, and the delinquencies. He reported that 128 letters were mailed, 56 delinquent tags were hung, and eight accounts were disconnected for non-payment.

Director Whitaker presented to and reviewed with the Board an accountability spreadsheet, a copy of which is attached hereto as *Exhibit F*.

Mr. Jenkins discussed the sewer line underneath FM 1960 near Pinehurst Trail and stated that Inframark should have sent a video to BGE for review. Mr. Bailey stated that he will look for the video.