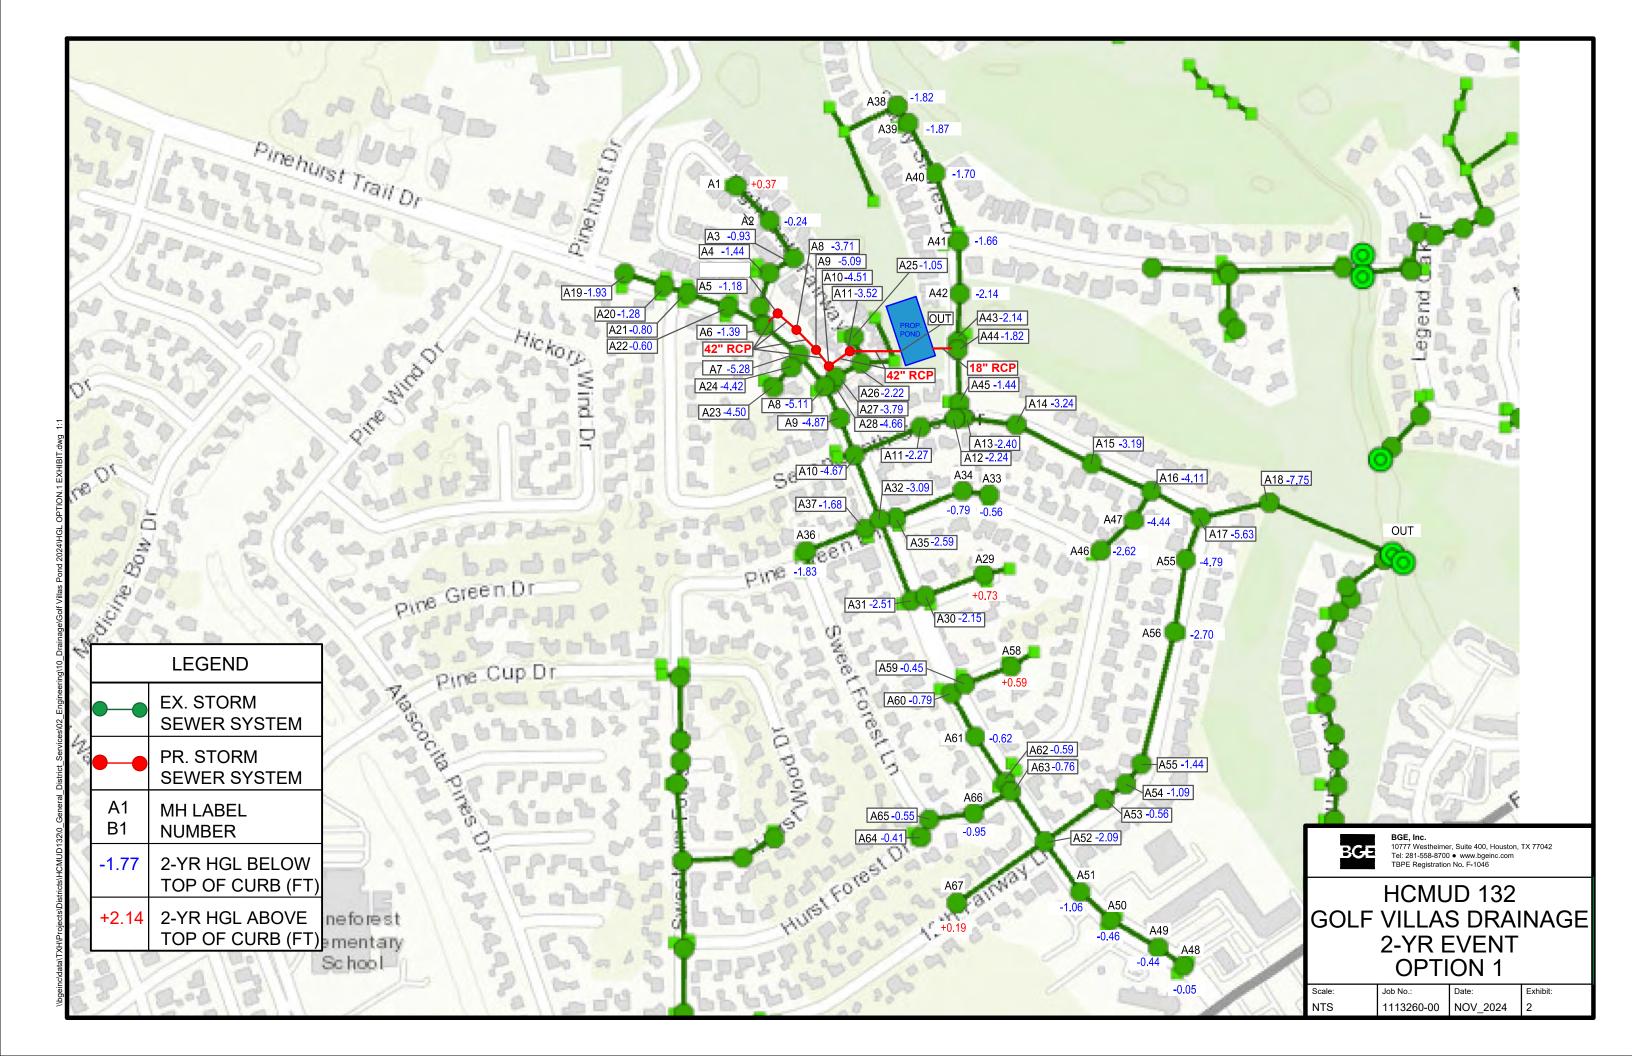

Mr. Bailey reported on the Golf Villas and Pinehurst Trail Drive Drainage. He reported that BGE has evaluated drainage improvement options around Golf Villas, including to the west and east on Pinehurst Trail Drive. He reviewed exhibits showing existing conditions and proposed improvement options in the area. He stated that Director Mielke's previously proposed suggestion of combing Option 1 with a modified version of Option 2 will not work due to the elevation of the lines. Mr. Bailey stated that he can put together some estimates and reach out to the Precinct. Director Whitaker suggested that two Board members attend a meeting with the Precinct within the next month. Ms. Jasso stated that she can speak with residents regarding any flooding issues.