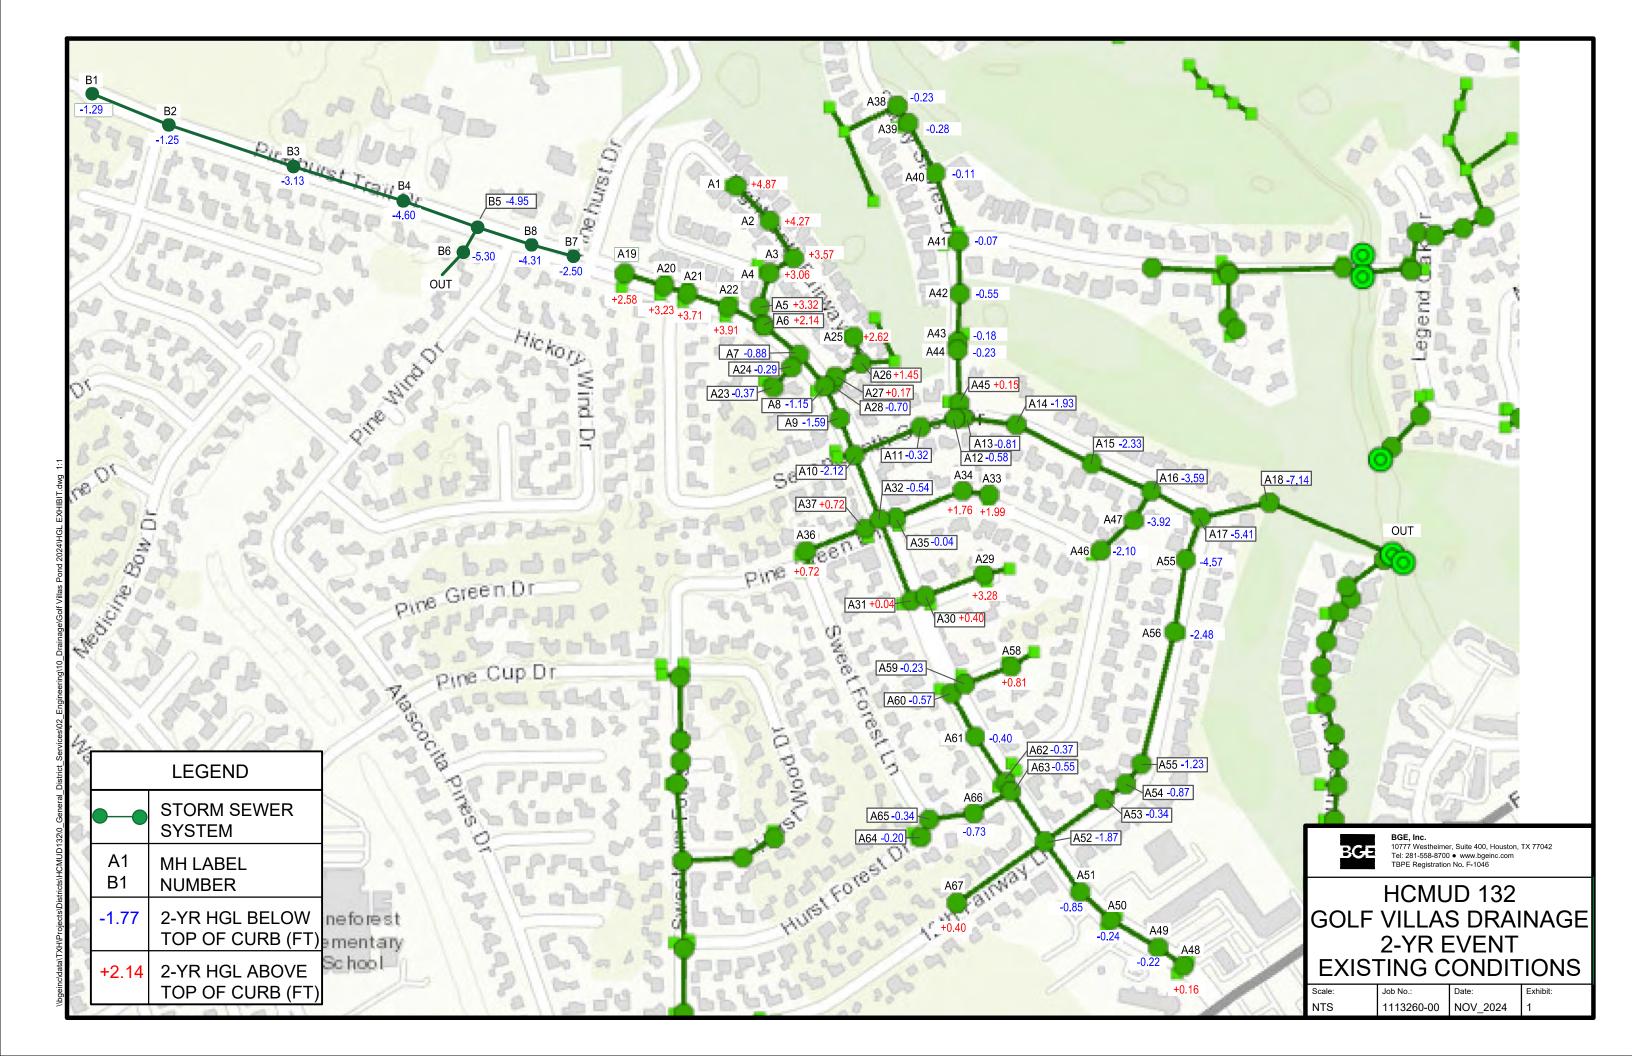

Mr. Bailey reported on the Golf Villas and Pinehurst Trail Drive Drainage. He reported that BGE has evaluated drainage improvement options around Golf Villas, including to the west and east on Pinehurst Trail Drive. He reviewed exhibits showing existing conditions and proposed improvement options in the area. He stated that Director Mielke's previously proposed suggestion of combing Option 1 with a modified version of Option 2 will not work due to the elevation of the lines. Mr. Bailey stated that he can put together some estimates and reach out to the Precinct. Director Whitaker suggested that two Board members attend a meeting with the Precinct within the next month. Ms. Jasso stated that she can speak with residents regarding any flooding issues.