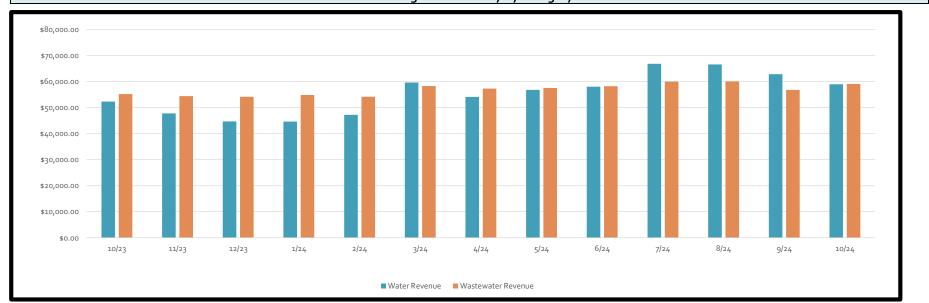

#### NOVEMBER 2024

|                             | IN'          | OVEIVIDER 2024 |                    | 6 months       |                |              |             |  |
|-----------------------------|--------------|----------------|--------------------|----------------|----------------|--------------|-------------|--|
|                             | Cu           | rrent Period   |                    | Annual         | Fiscal         | Year-to-Date |             |  |
| REVENUES                    | Actual       | Budget         | Variance           | Budget         | Actual         | Budget       | Variance    |  |
|                             |              |                |                    |                |                |              |             |  |
| Operating Revenue           | 400,640.15   | 421,500        | (20,860)           | 5,530,000      | 2,505,628.85   | 2,721,000    | (215,371)   |  |
| Water Revenue               | 45,678.50    | 70,000         | (24,322)           | 840,000        | 371,835.16     | 435,000      | (63,165)    |  |
| Sewer Revenue               | 58,173.45    | 55,000         | 3,173              | 660,000        | 337,843.57     | 330,000      | 7,844       |  |
| Surface Water Conversion    | 143,682.31   | 135,000        | 8,682              | 1,400,000      | 766,675.93     | 856,000      | (89,324)    |  |
| Shared LS(#1)               | 6,700.93     | 6,500          | 201                | 78,000         | 52,654.42      | 39,000       | 13,654      |  |
| Penalty & Interest          | 7,281.64     | 7,000          | 282                | 84,000         | 36,934.76      | 42,000       | (5,065)     |  |
| Maintenance Taxes           | 0.00         | 0              | 0                  | 545,000        | 20,000.00      | 40,000       | (20,000)    |  |
| Strategic Partnership Rev   | · 139,123.32 | 148,000        | (8,877)            | 1,923,000      | 919,685.01     | 979,000      | (59,315)    |  |
| Miscellaneous               | 0.00         | 0              | 0                  | 0              | 0.00           | 0            | 0           |  |
| Non-Operating Revenue       | 29,110.22    | 30,500         | (1,390)            | 376,000        | 214,616.30     | 187,000      | 27,616      |  |
| Taps & Inspections          | 2,878.14     | 2,500          | 378                | 30,000         | 16,000.40      | 15,000       | 1,000       |  |
| Interest Income             | 26,232.08    | 28,000         | (1,768)            | 346,000        | 198,615.90     | 172,000      | 26,616      |  |
| Miscellaneous               | 0.00         | 0              | 0                  | 0              | 0.00           | 0            | 0           |  |
| TOTAL REVENUES              | 429,750.37   | 452,000        | (22,250)           | 5,906,000      | 2,720,245.15   | 2,908,000    | (187,755)   |  |
|                             |              |                |                    |                |                |              | 1           |  |
|                             |              | irrent Period  |                    | Annual         |                | Year-to-Date | 1           |  |
| EXPENDITURES                | Actual       | Budget         | Variance           | Budget         | Actual         | Budget       | Variance    |  |
| Operating                   | 367,517.00   | 369,334        | 1,817              | 4,302,512      | 2,742,004.30   | 2,395,844    | (346,160)   |  |
| District Management         | 43,581.65    | 48,950         | 5,368              | 78,332         | 59,950.13      | 62,830       | 2,880       |  |
| District Consultants        | 39,844.48    | 37,800         | (2,044)            | 450,600        | 249,031.13     | 231,800      | (17,231)    |  |
| District Operations         | 284,090.87   | 282,584        | (1,507)            | 3,773,580      | 2,433,023.04   | 2,101,214    | (331,809)   |  |
| Non-Operating               | 563,117.71   | 377,000        | (186,118)          | 4,224,000      | 2,466,767.97   | 1,734,500    | (732,268)   |  |
| TOTAL EXPENDITURES          | 930,634.71   | 746,334        | (184,301)          | 8,526,512      | 5,208,772.27   | 4,130,344    | (1,078,428) |  |
| SURPLUS OR (DEFICIT)        | (500,884.34) | (294,334)      | (206,550)          | (2,620,512)    | (2,488,527.12) | (1,222,344)  | (1,266,183) |  |
| Net Operating Income        | 33,123.15    | 52,166         | (19,043)           | 1,227,488      | (236,375.45)   | 325,156      | (561,531)   |  |
| Net Non-Operating Income    | (534,007.49) | (346,500)      | (187,507)          | (3,848,000)    | (2,252,151.67) | (1,547,500)  | (704,652)   |  |
| Not non operating moonie    | (661,661.10) | (010,000)      | (107,507)          | (0,010,000)    | (2,202,101.01) | (1,011,000)  | (101)002)   |  |
|                             |              | () i           | ndicates an unfavo | rable variance |                |              |             |  |
| Beginning Balance           | 6,099,657.06 |                |                    |                | 7,975,897.09   |              |             |  |
| Net Surplus or (Deficit)    | (500,884.34) |                |                    |                | (2,488,527.12) |              |             |  |
| Deposits Received           | 883.50       |                |                    |                | 8,520.25       |              |             |  |
| Deposits Refunded           | 0.00         |                |                    |                | (3,550.00)     |              |             |  |
| TxDOT Reimbursement         | 0.00         |                |                    |                | 0.00           |              |             |  |
| Insurers Indemnity          | 0.00         |                |                    |                | 0.00           |              |             |  |
| MUD 151/153 Reimb (FM 1960) | 0.00         |                |                    |                | 107,316.00     |              |             |  |
| Ending Balance              | 5,599,656.22 |                |                    | -              | 5,599,656.22   |              |             |  |
| Ending Balance              | 3,333,030.22 |                | 0.00               |                | 0,000,000.EE   |              |             |  |
| Cash Report Balance         | 5,599,656.22 |                | 0.00               |                |                |              |             |  |
| Customer Deposits           | 223,652.30   |                | 0,00               |                |                |              | -           |  |
| Operating Reserve           | 2,000,000.00 |                |                    |                |                |              |             |  |
| Capital Projects Reserve    |              |                |                    |                |                |              |             |  |
| Debt Service Reserve        | 2,500,000.00 |                |                    |                |                |              |             |  |
| Debt Service Reserve        | 0.00         |                |                    |                |                |              |             |  |
| Net Funds Available         | 876,003.92   |                |                    |                |                |              |             |  |
|                             |              |                |                    |                |                |              |             |  |